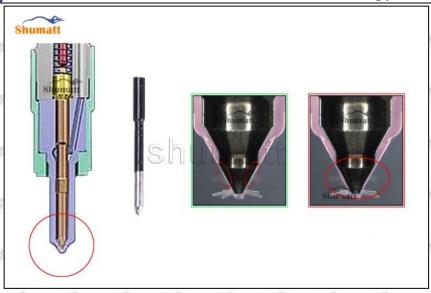

# 2.2. DLLA152P2672 Injector Nozzle Inspection.

(1) Check whether there is deformation, cracking, thread damage, quenching, leakage and rust in the guide sleeve, spring, gasket and tight cap of the nozzle. The tight cap of the nozzle must be replaced after being disassembled for more than 5 times, as shown in the following.

Mob/Whatsapp: +86 13410541523 Tel: +8675523215133
Email: ruby@shumatt.com Website: www.shumatt.com

- (2) Replace the tight cap of the nozzle and the copper gasket of the injector nozzle
- (3) Check whether the gap between the nozzle needle and the nozzle shell is within the standard range and whether it reaches the standard for use
- All parts should be examined for wear under a microscope at least 20 times larger
- A Nozzle tight cap deformation, cracking, thread damage, quenching, leakage, will lead to black smoke vehicle cap, fuel injector damage.
- ▲ Injector opening pressure greater than or less than the specified range may cause injector damage.
- Failure to replace wearing parts in time during maintenance may lead to fuel injector damage.