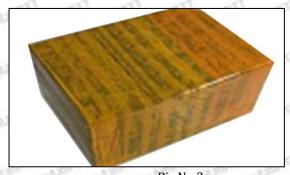

#### 3.7. DLLA152P2672 Injector Nozzle's Packing

**Domestic express packaging:** Usually wrapped in waterproof scotch tape, such as picture No.2.

International express packaging: Wrapped with waterproof yellow tape After wrapping the black protective film, such as picture No. 3.

Pic No.3 International express packaging: Wrapped with yellow tape after wrapping black protective film

Mob/Whatsapp: +86 13410541523 Tel: +8675523215133 Email: ruby@shumatt.com Website: www.shumatt.com