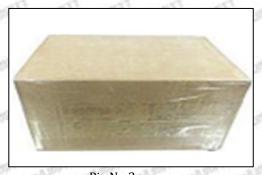

#### 3.7. DLLA152P2672 Injector Nozzle's Packing

**Domestic express packaging:** Usually wrapped in waterproof scotch tape, such as picture No.2.

International express packaging: Wrapped with waterproof yellow tape After wrapping the black protective film, such as picture No. 3.

⚠ Minors are prohibited from using transparent tape, yellow tape, black wrapping protective film, and white wrapping protective film to avoid personal injury.

Pic No.2 Domestic express packaging: Wrapped by Transparent tape