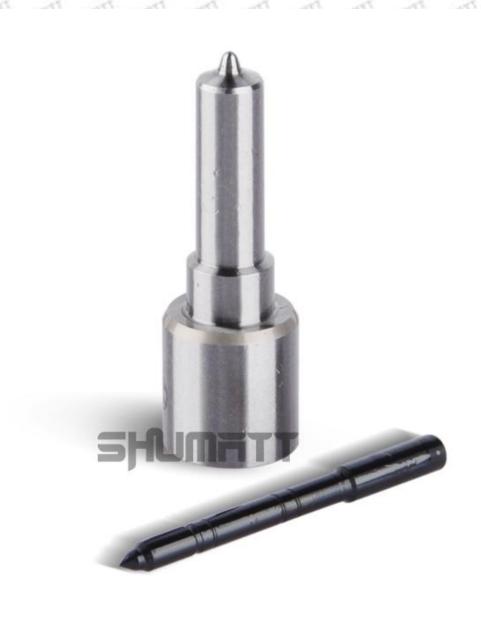

## 1. DLLA152P2672 Injector Nozzle Introduction

#### 1.1. DLLA152P2672 Injector Nozzle's Basic Information

| Title | Injector Nozzle DLLA152P2672 China made new | Brand |
|-------|---------------------------------------------|-------|
| Sku1  | G1Z17LA152P2672                             | LIWEI |