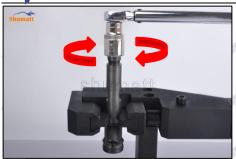

#### 2.4. DLLA152P2672 Injector Nozzle's Installation

(1) Tightening torque of injector nozzle

The torque lever and tightening moment specified in the injector maintenance manual must be installed when the injector nozzle is installed. (50Nm)

Mob/Whatsapp: +86 13410541523 Tel: +8675523215133

Email: <u>ruby@shumatt.com</u> Website: <u>www.shumatt.com</u>

The tightening torque of the nozzle cap must be installed in accordance with the tightening torque specified in the injector maintenance manual