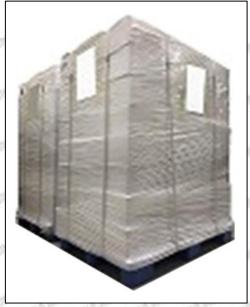

Pallet Shipping: Use fumigation free and recycling trays that meet export requirements, and use white wrapping protective film to wrap and bind with cable ties for the outside, such as picture No. 4, Also, the products can be packaged according to customers' requirements.

Pic No.4

**Pallet Shipping:** Use pallet that meet export requirements, and use white wrapping protective film to wrap and bind with cable ties